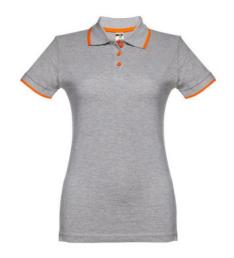

# **Specification**

Short-sleeved bicolour polo for women in 100% carded cotton pique (210 g/m²) (colour: 183: 85% cotton/15% viscose). Two-colour contrast on the collar, sleeve and placket. Contains collar and cuffs in Rib. Reinforced placket with 3 contrasting colour buttons (extra button inserted in the inner side seam). Fitted waist and small side slits on the bottom of the polo. Sizes: S, M, L, XL, XXL