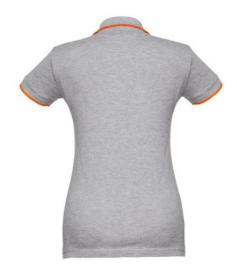

# **Specification**

Short-sleeved bicolour polo for women in 100% carded cotton pique (210 g/m²) (colour: 183: 85% cotton/15% viscose). Two-colour contrast on the collar, sleeve and placket. Contains collar and cuffs in Rib. Reinforced placket with 3 contrasting colour buttons (extra button inserted in the inner side seam). Fitted waist and small side slits on the bottom of the polo. Sizes: S, M, L, XL, XXL